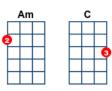

## Intro = 2x [C] [Am] [F] [G7]

[C] Drea-ea-ea- [Am] eam [F] dream dream [G7] dream
 [C] Drea-ea-ea-ea- [Am] eam [F] dream dream [G7] dream

When **[C]** I want **[Am]** you **[Dm]** in my **[G7]** arms When **[C]** I want **[Am]** you **[Dm]** and all your **[G7]** charms When **[C]** ever I **[Am]** want you **[F]** all I have to **[G7]** do is **[C]** Drea-ea-ea-**[Am]** eam **[F]** dream dream **[G7]** dream

When [C] I feel [Am] blue [Dm] in the [G7] night And [C] I need [Am] you [Dm] to hold me [G7] tight When [C] ever I [Am] want you [F] all I have to [G7] do is [C] Drea-ea-[F]ea-[C]eam [C7]

[F] I can make you mine [Em] taste your lips of wine
[Dm] Anytime [G7] night or [C] day [C7]
[F] Only trouble is [Em] gee whiz
I'm [D7] dreaming my life [G7] away
I [C] need you [Am] so [Dm] that I could [G7] die
I [C] love you [Am] so [Dm] and that is [G7] why
When [C] ever I [Am] want you [F] all I have to [G7] do is
[C] Drea-ea- [F] ea- [C] eam [C7]

[F] I can make you mine [Em] taste your lips of wine
[Dm] Anytime [G7] night or [C] day [C7]
[F] Only trouble is [Em] gee whiz
I'm [D7] dreaming my life [G7] away

I [C] need you [Am] so [Dm] that I could [G7] die I [C] love you [Am] so [Dm] and that is [G7] why When [C] ever I [Am] want you [F] all I have to [G7] do is [C] Drea-ea-ea-ea-[Am]eam [F] dream dream [G7] dream [C] Drea-ea-ea-ea-[Am]eam [F] dream dream [G7] dream (fading) [C] Drea-ea-ea-ea-[Am]eam [F] dream dream [G7] dream [C]