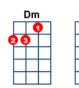

## Intro = 2x [C] [Am] [F] [G7]

[C] Drea-ea-ea- [Am] eam [F] dream dream [G7] dream
 [C] Drea-ea-ea-ea- [Am] eam [F] dream dream [G7] dream

When **[C]** I want **[Am]** you **[Dm]** in my **[G7]** arms When **[C]** I want **[Am]** you **[Dm]** and all your **[G7]** charms When **[C]** ever I **[Am]** want you **[F]** all I have to **[G7]** do is **[C]** Drea-ea-ea-**[Am]** eam **[F]** dream dream **[G7]** dream

When [C] I feel [Am] blue [Dm] in the [G7] night And [C] I need [Am] you [Dm] to hold me [G7] tight When [C] ever I [Am] want you [F] all I have to [G7] do is [C] Drea-ea-[F]ea-[C]eam [C7]

[F] I can make you mine [Em] taste your lips of wine
[Dm] Anytime [G7] night or [C] day [C7]
[F] Only trouble is [Em] gee whiz
I'm [D7] dreaming my life [G7] away
I [C] need you [Am] so [Dm] that I could [G7] die
I [C] love you [Am] so [Dm] and that is [G7] why
When [C] ever I [Am] want you [F] all I have to [G7] do is
[C] Drea-ea- [F] ea- [C] eam [C7]

[F] I can make you mine [Em] taste your lips of wine
[Dm] Anytime [G7] night or [C] day [C7]
[F] Only trouble is [Em] gee whiz
I'm [D7] dreaming my life [G7] away

I [C] need you [Am] so [Dm] that I could [G7] die I [C] love you [Am] so [Dm] and that is [G7] why When [C] ever I [Am] want you [F] all I have to [G7] do is [C] Drea-ea-ea-ea-[Am]eam [F] dream dream [G7] dream [C] Drea-ea-ea-ea-[Am]eam [F] dream dream [G7] dream (fading) [C] Drea-ea-ea-ea-[Am]eam [F] dream dream [G7] dream [C]