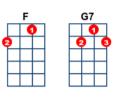

## Intro = 2x [C] [Am] [F] [G7]

[C] Drea-ea-ea- [Am] eam [F] dream dream [G7] dream
 [C] Drea-ea-ea-ea- [Am] eam [F] dream dream [G7] dream

When **[C]** I want **[Am]** you **[Dm]** in my **[G7]** arms When **[C]** I want **[Am]** you **[Dm]** and all your **[G7]** charms When **[C]** ever I **[Am]** want you **[F]** all I have to **[G7]** do is **[C]** Drea-ea-ea-**[Am]** eam **[F]** dream dream **[G7]** dream

When [C] I feel [Am] blue [Dm] in the [G7] night And [C] I need [Am] you [Dm] to hold me [G7] tight When [C] ever I [Am] want you [F] all I have to [G7] do is [C] Drea-ea-[F]ea-[C]eam [C7]

[F] I can make you mine [Em] taste your lips of wine
[Dm] Anytime [G7] night or [C] day [C7]
[F] Only trouble is [Em] gee whiz
I'm [D7] dreaming my life [G7] away
I [C] need you [Am] so [Dm] that I could [G7] die
I [C] love you [Am] so [Dm] and that is [G7] why
When [C] ever I [Am] want you [F] all I have to [G7] do is
[C] Drea-ea- [F] ea- [C] eam [C7]

[F] I can make you mine [Em] taste your lips of wine
[Dm] Anytime [G7] night or [C] day [C7]
[F] Only trouble is [Em] gee whiz
I'm [D7] dreaming my life [G7] away

I [C] need you [Am] so [Dm] that I could [G7] die I [C] love you [Am] so [Dm] and that is [G7] why When [C] ever I [Am] want you [F] all I have to [G7] do is [C] Drea-ea-ea-ea-[Am]eam [F] dream dream [G7] dream [C] Drea-ea-ea-ea-[Am]eam [F] dream dream [G7] dream (fading) [C] Drea-ea-ea-ea-[Am]eam [F] dream dream [G7] dream [C]