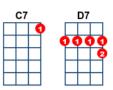

When [C] I feel [Am] blue [Dm] in the [G7] night And [C] I need [Am] you [Dm] to hold me [G7] tight When [C] ever I [Am] want you [F] all I have to [G7] do is [C] Drea-ea-[F]ea-[C]eam [C7]

[F] I can make you mine [Em] taste your lips of wine
[Dm] Anytime [G7] night or [C] day [C7]
[F] Only trouble is [Em] gee whiz
I'm [D7] dreaming my life [G7] away
I [C] need you [Am] so [Dm] that I could [G7] die
I [C] love you [Am] so [Dm] and that is [G7] why
When [C] ever I [Am] want you [F] all I have to [G7] do is
[C] Drea-ea- [F] ea- [C] eam [C7]

[F] I can make you mine [Em] taste your lips of wine
[Dm] Anytime [G7] night or [C] day [C7]
[F] Only trouble is [Em] gee whiz
I'm [D7] dreaming my life [G7] away

I [C] need you [Am] so [Dm] that I could [G7] die I [C] love you [Am] so [Dm] and that is [G7] why When [C] ever I [Am] want you [F] all I have to [G7] do is [C] Drea-ea-ea-ea-[Am]eam [F] dream dream [G7] dream [C] Drea-ea-ea-ea-[Am]eam [F] dream dream [G7] dream (fading) [C] Drea-ea-ea-ea-[Am]eam [F] dream dream [G7] dream [C]