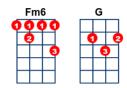

## [C] [Am] [Dm] [G7] [C] [Am] [Dm] [G7]

[C] I [Am] don't [Dm] want [G7] you
[C] But I [Am] hate to [Dm] lose [G] you
[C] You've [C7] got me [F] in be-[Fm6] tween
the [C] devil and the [G7] deep blue [C] sea [Ebaug]

[C] I [Am] for[Dm]give [G7] you
[C] 'Cause I [Am] can't for-[Dm] get [G] you
[C] You've [C7] got me [F] in be[Fm6]tween the [C] devil and the [G7] deep blue [C] sea

[E] I, [C#m] want to cross you [F#m7] off my [B7] list But [E] when you [C#m] come knocking [F#m7] at my [B7] door

**[G]** Fate **[Em]** seems to give my **[Am]** heart a **[D]** twist And **[Bb]** I come running back for **[G]** more

[C] I [Am] should [Dm] hate [G7] you
[C] But I [Am] guess I [Dm] love [G] you
[C] You've [C7] got me [F] in be-[Fm6] tween

the [C] devil and the [G7] deep blue [C] sea [Ebaug]

[C] I [Am] don't [Dm] want [G7] you [C] But I [Am] hate to [Dm] lose [G] you [C] You've [C7] got me [F] in be-[Fm6] tween the [C] devil and the [G7] deep blue [C] sea

[C] I [Am] should [Dm] hate [G7] you
[C] But I [Am] guess I [Dm] love [G] you
[C] You've [C7] got me [F] in be-[Fm6] tween
the [C] devil and the [G7] deep blue [C] sea

| C6 |  |  |  |  |  |  |  |
|----|--|--|--|--|--|--|--|
|    |  |  |  |  |  |  |  |
|    |  |  |  |  |  |  |  |
|    |  |  |  |  |  |  |  |
|    |  |  |  |  |  |  |  |
|    |  |  |  |  |  |  |  |
|    |  |  |  |  |  |  |  |