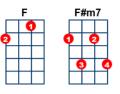

## [C] [Am] [Dm] [G7] [C] [Am] [Dm] [G7]

[C] I [Am] don't [Dm] want [G7] you
[C] But I [Am] hate to [Dm] lose [G] you
[C] You've [C7] got me [F] in be-[Fm6] tween
the [C] devil and the [G7] deep blue [C] sea [Ebaug]

[C] I [Am] for[Dm]give [G7] you
[C] 'Cause I [Am] can't for-[Dm] get [G] you
[C] You've [C7] got me [F] in be[Fm6]tween the [C] devil and the [G7] deep blue [C] sea

[E] I, [C#m] want to cross you [F#m7] off my [B7] list But [E] when you [C#m] come knocking [F#m7] at my [B7] door

**[G]** Fate **[Em]** seems to give my **[Am]** heart a **[D]** twist And **[Bb]** I come running back for **[G]** more

[C] I [Am] should [Dm] hate [G7] you
[C] But I [Am] guess I [Dm] love [G] you
[C] You've [C7] got me [F] in be-[Fm6] tween

the [C] devil and the [G7] deep blue [C] sea [Ebaug]

[C] I [Am] don't [Dm] want [G7] you [C] But I [Am] hate to [Dm] lose [G] you [C] You've [C7] got me [F] in be-[Fm6] tween the [C] devil and the [G7] deep blue [C] sea

[C] I [Am] should [Dm] hate [G7] you
[C] But I [Am] guess I [Dm] love [G] you
[C] You've [C7] got me [F] in be-[Fm6] tween
the [C] devil and the [G7] deep blue [C] sea

| C6 |  |  |  |  |  |  |  |
|----|--|--|--|--|--|--|--|
|    |  |  |  |  |  |  |  |
|    |  |  |  |  |  |  |  |
|    |  |  |  |  |  |  |  |
|    |  |  |  |  |  |  |  |
|    |  |  |  |  |  |  |  |
|    |  |  |  |  |  |  |  |