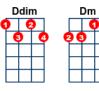

{slow} [C] You've [C7] got me [F] in be-[G#7] tween
[Ddim] the devil and the deep, the devil and the deep
{normal} the [Ebdim] devil and the [G7] deep blue [C] sea
[C6]

| G#7 |   |  | G7 |   |   |  |  |
|-----|---|--|----|---|---|--|--|
|     |   |  |    | 6 |   |  |  |
|     | 0 |  | 0  |   | 3 |  |  |
|     |   |  |    |   |   |  |  |
|     |   |  |    |   |   |  |  |
|     |   |  |    |   |   |  |  |