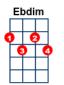

{slow} [C] You've [C7] got me [F] in be-[G#7] tween
[Ddim] the devil and the deep, the devil and the deep
{normal} the [Ebdim] devil and the [G7] deep blue [C] sea
[C6]

| G#7 |   |  | G7 |   |   |  |  |
|-----|---|--|----|---|---|--|--|
|     |   |  |    | 6 |   |  |  |
|     | 0 |  | 0  |   | 3 |  |  |
|     |   |  |    |   |   |  |  |
|     |   |  |    |   |   |  |  |
|     |   |  |    |   |   |  |  |