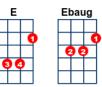

## [C] [Am] [Dm] [G7] [C] [Am] [Dm] [G7]

[C] I [Am] don't [Dm] want [G7] you
[C] But I [Am] hate to [Dm] lose [G] you
[C] You've [C7] got me [F] in be-[Fm6] tween
the [C] devil and the [G7] deep blue [C] sea [Ebaug]

the [C] devil and the [G7] deep blue [C] sea [Ebaug]

[C] I [Am] don't [Dm] want [G7] you [C] But I [Am] hate to [Dm] lose [G] you [C] You've [C7] got me [F] in be-[Fm6] tween the [C] devil and the [G7] deep blue [C] sea